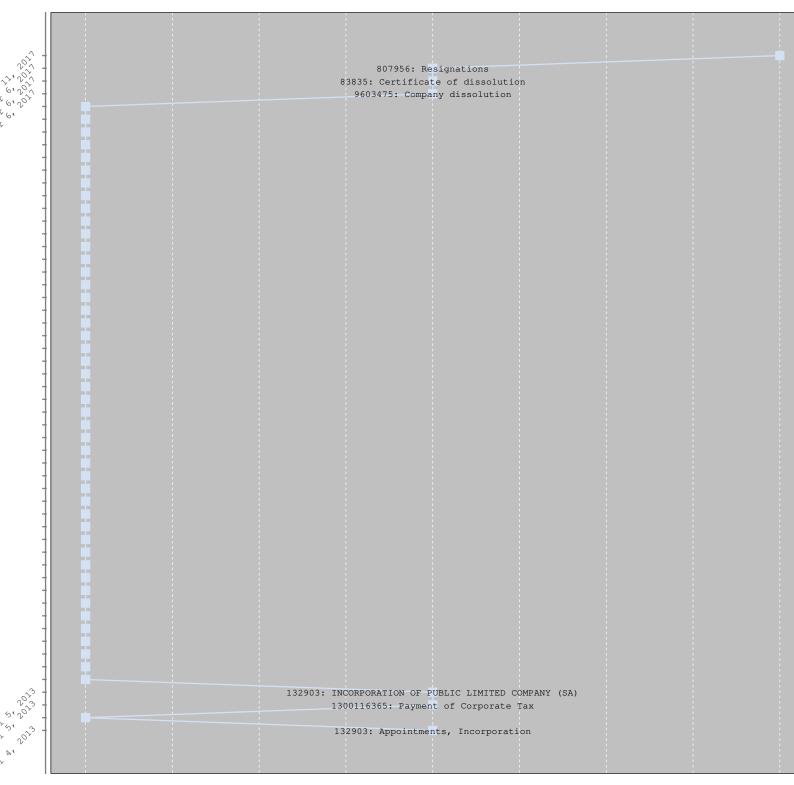

| Company Report                 |                  |  |  |
|--------------------------------|------------------|--|--|
| EGRANT INC                     |                  |  |  |
| Country                        | PANAMA           |  |  |
| Unique Taxpayer Registry (RUC) | 2421806-1-807956 |  |  |
| Company Number                 | 807956           |  |  |
| Request Date                   | Dec 11, 2017     |  |  |

#### 1. Principal Data

| Identification Data              |                                                                                                                                                                                                                                                             |
|----------------------------------|-------------------------------------------------------------------------------------------------------------------------------------------------------------------------------------------------------------------------------------------------------------|
| Company name                     | EGRANT INC                                                                                                                                                                                                                                                  |
| Other company names              | EGRANT INC                                                                                                                                                                                                                                                  |
| Unique Taxpayer Registry (RUC)   | 2421806-1-807956                                                                                                                                                                                                                                            |
| Company official address         | Calle 54 Panama                                                                                                                                                                                                                                             |
| Trade Register                   | Quinta del Circuito                                                                                                                                                                                                                                         |
| Trade Register Address           | Calle 50 y Calle 54 Este, Panamá<br>Quinta del Circuito                                                                                                                                                                                                     |
| Trade Register Phone number      | (507) 223-2974                                                                                                                                                                                                                                              |
| Registry Data                    | Volume: 2013, Book: 132903,<br>Guarantee Status (Estado de la<br>prenda): (DEF-DEFINITIVA, PRE-<br>PRELIMINAR), Currency: Dólares<br>americanos, Duration: PERPETUA,<br>Entry (Asiento): 1, Resident Agent:<br>BUFETE MF & CO., Document<br>Number: 2421806 |
| Operations start date            | Jul 4, 2013                                                                                                                                                                                                                                                 |
| Company situation                | DISSOLVED                                                                                                                                                                                                                                                   |
| Resident Agent                   | BUFETE MF & CO.                                                                                                                                                                                                                                             |
| Sector information               |                                                                                                                                                                                                                                                             |
| Purpose                          | -                                                                                                                                                                                                                                                           |
| Principal sector (Description -) | -                                                                                                                                                                                                                                                           |
| Financial data                   |                                                                                                                                                                                                                                                             |
| Subscribed Capital               | 10,000.00 Dólares americanos (Usd)                                                                                                                                                                                                                          |